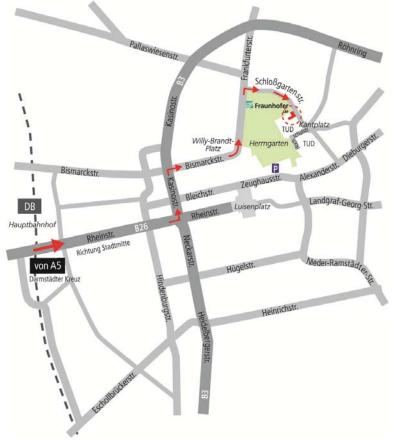

## How to find Fraunhofer LBF Division Plastics

**From A5 or A67:** At Darmstädter Kreuz interchange, take Darmstadt exit towards Darmstadt city center (Stadtmitte). At the Rheinstraße/Neckarstraße crossroads (6<sup>th</sup> set of traffic lights including pedestrian lights) turn left into Kasinostraße. At the 2<sup>nd</sup> set of traffic lights turn right into Bismarckstraße. Having reached the end of Bismarckstraße turn left into Frankfurter Straße (follow the road round). When you have reached the end of the wall bordering the park, turn right into Schlossgartenstraße. Turn right at the church. Having travelled approx. 400 m you will see a large building with black tiles on you left.

**From A 3:** Take Stockstadt exit (Junction 57) and follow B469/U75 to B26 towards Darmstadt. Turn right into Pützerstraße at the big junction. Drive 400 m and turn left into Alexanderstraße. Turn into the second street on your right, which is Magdalenenstraße. Keep right on Kantplatz and turn into Schlossgartenstraße. You will reach Fraunhofer LBF / Plastic Division after approx. 150 m.

**Parking:** There is no visitor parking. Please use public car parks and parking garages. From A5 to Schlossgarage indoor car park: At Darmstadt interchange (Darmstädter Kreuz) take Darmstadt exit towards Darmstadt Stadtmitte (city center). Follow Rheinstraße (B 26) heading for Technical Universität (TU) and city center. Having travelled through the city tunnel keep left. After the 2<sup>nd</sup> set of traffic lights, change to the right-hand lane to be able to turn easily into Schlossgarage indoor car park at the 3<sup>rd</sup> set of traffic lights. From Schlossgarage to Fraunhofer LBF Plastics Division: Having left the Schlossgarage indoor car park on foot, you will find yourself on Karolinenplatz and will be able to see the Herrngarten park behind the Staatsarchiv (State Archives). Enter the Herrngarten park and keep to the walkway leading more or less straight on, but curving slightly to the right. When you have reached the exit of the park (Hochschulstraße), turn left. Follow the pathway until you can see an archway on your right. Go through the archway and you will find Fraunhofer LBF's Plastic Division on your left.